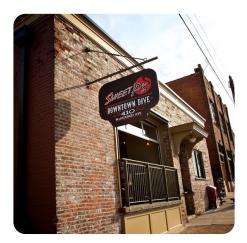

# Sweet P's Barbecue and Downtown Dive

410 W Jackson Ave

43 locals recommend

The best BBQ in the South! Be sure to get the Pimento Cheese Dip!!!