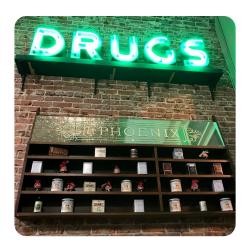

## The Phoenix Pharmacy and Fountain

418 S Gay St

16 locals recommend

Historical Fountain Pharmacy with AMAZING ice cream floats. Still a working Pharmancy....such a fun experience!!!

**Sunspot** 2200 Cumberland Ave