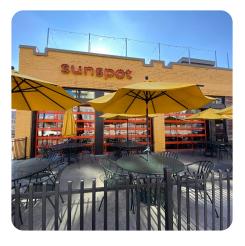

## The Phoenix Pharmacy and Fountain

418 S Gay St

16 locals recommend

Historical Fountain Pharmacy with AMAZING ice cream floats. Still a working Pharmancy....such a fun experience!!!

**Sunspot** 2200 Cumberland Ave

26 locals recommend

This is my ABSOLUTE favorite!! Just a couple blocks from the house with the most amazing Fried Green Tomatoes!! Drink specials every night.